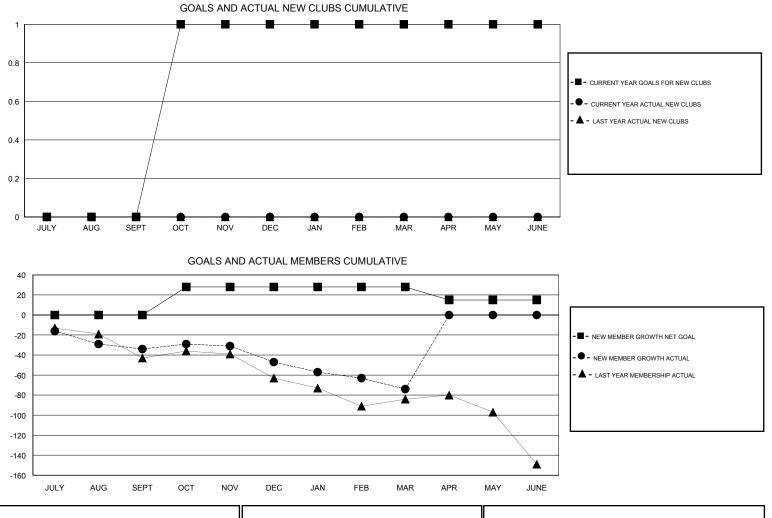

## LOCATION GEORGIA

| GMT: HARVEY WHITLEY   |               |           | LOCATION GEORGIA |                       |                                                                |                                                              | GMT CA                                             |  |
|-----------------------|---------------|-----------|------------------|-----------------------|----------------------------------------------------------------|--------------------------------------------------------------|----------------------------------------------------|--|
| Clubs                 |               |           |                  | Members               |                                                                |                                                              |                                                    |  |
| RESULTS FOR 2016-2017 |               |           |                  | RESULTS FOR 2016-2017 |                                                                |                                                              |                                                    |  |
| QUARTER               | NEW CLUB GOAL | NEW CLUBS | DROPPED CLUBS    | QUARTER               | NEW MEMBER GROWTH<br>NET GOAL (not reinstated<br>or transfers) | NEW MEMBER<br>GROWTH ACTUAL (not<br>reinstated or transfers) | DROPPED<br>MEMBERS ACTUAL<br>(including transfers) |  |
| JULY/AUG/SEF          | от О          | 0         | 1                | JULY/AUG/SEPT         | 0                                                              | 21                                                           | 55                                                 |  |
| OCT/NOV/DEC           | ; 1           | 0         | 0                | OCT/NOV/DEC           | 28                                                             | 14                                                           | 27                                                 |  |
| JAN/FEB/MAR           | 0             | 0         | 0                | JAN/FEB/MAR           | 0                                                              | 26                                                           | 53                                                 |  |
| APR/MAY/JUN           | Е 0           | 0         | 0                | APR/MAY/JUNE          | -13                                                            | 0                                                            | 0                                                  |  |